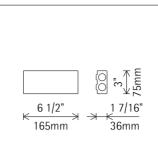

## Casambi DALI Gateway

## AC007004

## **Product description**

Enables the control of Invia luminaires with Casambi Bluetooth.

Connection to Invia 48V only via ERCO DALI connector.

Input voltage: 100-240V/277V DC; 50/ 60Hz.

Max. cable length to ERCO DALI connector: 16ft/5m.