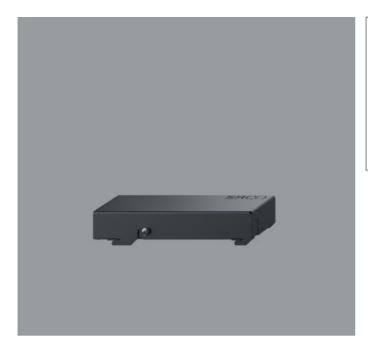

## Casambi DALI Gateway

## AC007004

## **Product description**

Enables the control of Invia luminaires with Casambi Bluetooth.

Connection to Invia 48V only via ERCO DALI connector.

Input voltage: 100-240V/277V DC; 50/ 60Hz.

Max. cable length to ERCO DALI connector: 16ft/5m.

Setup of the gateway via Casambi app (Android/iOS) with Bluetooth Low Energy (BLE)-capable mobile devices. Operation only in Casambi Evolution networks.

The gateway provides 4 DALI group addresses, enabling 4 monochrome luminaire groups to be dimmed. The luminaires are assigned to a DALI group address in the Casambi app. With tunable white luminaires, up to 3 luminaire groups can be dimmed; the color temperature is set simultaneously for all connected luminaires via a broadcast command. No special settings or assignments are necessary to adjust the color temperature. Weight 0.48lbs / 0.22kg